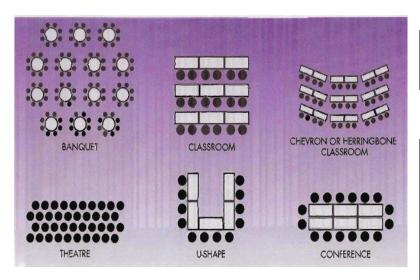

# SkyHigh Mount Dandenong "Spectacular by Day, Stunning by Night"

| Area    |          |
|---------|----------|
| (sq/m)  |          |
| Ceiling | 2.5metre |

| Room      | Numbers |
|-----------|---------|
| setup     |         |
| Style     |         |
| Theatre   | 180     |
| Classroom | 120     |
| Dining    | 200     |
| Cocktail  | 350     |
| U-Shape   | 20      |

#### **Room Hire includes:**

✓ Use of internal P.A System

✓ Lectern

✓ All table configurations

√ Whiteboard and markers – 90cm x 60cm

✓ Flipchart, pens and paper

 $\checkmark$  Iced water and mints

✓ Complimentary on site parking✓ Bottomless tea and coffee